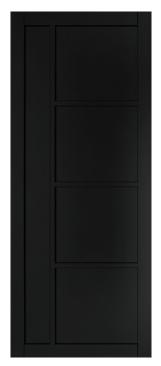

## Brixton

## **DOOR STYLE: URBAN**

## Product Description

With an elegant asymmetrical profile and bold lines, the Brixton brings an element of luxury and class to any interior design scheme. Available in solid or glazed versions.

## Features

- Prefinished black
- Solid softwood core
- 3mm can be taken off the width and height of each door
- Suitable for pocket doors
- Covered by the Deanta 10 year warranty

| TEN | Υ | EAR | WARRANTY |
|-----|---|-----|----------|
| 10  |   |     | LIMITED  |