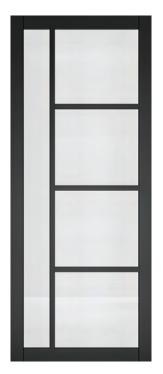

## Brixton Clear Glazed

## **DOOR STYLE: URBAN**

## Product Description

With an elegant asymmetrical profile and bold lines, the Brixton brings an element of luxury and class to any interior design scheme. Available in solid or glazed versions.

## Features

- Prefinished black
- Clear toughened glass
- Solid softwood core
- 3mm can be taken off the width and height of each door
- Suitable for pocket doors
- Covered by the Deanta 10 year warranty