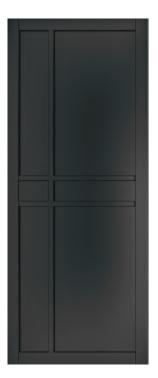

## DOOR STYLE: URBAN

## Product Description

Simple straight lines creating a minimalistic industrial design makes the Dalston a stylish modern door for any interior. The Dalston is available in solid and glazed versions and features a lock block, perfect for the matching Urban Collection door handles.

Features

- Prefinished black
- Solid softwood core
- 3mm can be taken off the width and height of each door

- Suitable for pocket doors
- Covered by the Deanta 10 year warranty

| PF          | TEN Y | TEN YEAR WARRANTY |  |
|-------------|-------|-------------------|--|
| PREFINISHED | 10    | LIMITED           |  |