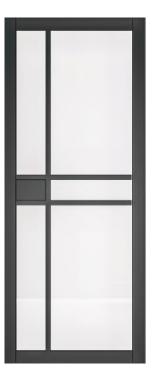

## Dalston Clear Glazed

## Product Description

Simple straight lines creating a minimalistic industrial design makes the Dalston a stylish modern door for any interior. The Dalston is available in solid and glazed versions and features a lock block, perfect for the matching Urban Collection door handles.

Features

- Prefinished black
- Clear toughened glass
- Solid softwood core
- 3mm can be taken off the width and height of each door
- Suitable for pocket doors
- Covered by the Deanta 10 year warranty

| SKU Codes    | Sizes             |
|--------------|-------------------|
| 35DALGBLP686 | 1981 x 686 x 35mm |
| 35DALGBLP762 | 1981 x 762 x 35mm |
| 35DALGBLP838 | 1981 x 838 x 35mm |
| 40DALGBLP726 | 2040 x 726 x 40mm |
| 40DALGBLP826 | 2040 x 826 x 40mm |
|              |                   |