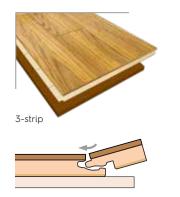

## **STADIUM**

Building height: 29mm Board: 14 x 215 x 2200mm

Format: 3-strip

Maximum floor size: 600 m<sup>2</sup>

(€

**Elevation Colour Choice** 

Easy

Required

Clic

| Actiflex Stadium Construction Details                                                                       | Height                                                                                                                              |          |
|-------------------------------------------------------------------------------------------------------------|-------------------------------------------------------------------------------------------------------------------------------------|----------|
| Actiflex Stadium  Hardwood top-layer 3.5mm  Middle layer and bottom layer spruce  HDF board glued to bottom | Actiflex size: 21 x 215 x 2200mm  Actiflex Stadium board: 14 x 215 x 2200mm  + HDF board 7mm                                        | 21mm     |
| Resilient foam                                                                                              | 8 x 1500 x 2000mm                                                                                                                   | 8mm      |
| Perimeter strips                                                                                            | 15 x 100 x 1800mm                                                                                                                   | <b>√</b> |
| PE foil<br>(ordered separately)                                                                             | Special requirement for new buildings: 2 layers of 0.2mm. It is not a moisture barrier, but gives to the floor an extra protection. | 0.4mm    |
| Construction height                                                                                         |                                                                                                                                     | 29mm     |