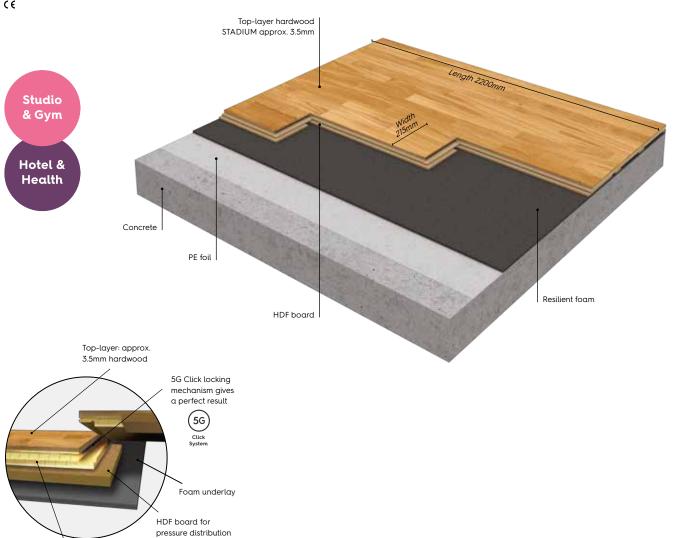

| Middle- and Bottom-layer:    |
|------------------------------|
| Spruce softwood - engineered |
| hardwood construction        |

| Performance<br>according to<br>EN14904 |          | Shock absorption           |                            | Deformation                    |                                | Friction | Ball<br>bounce | Rolling<br>load |    |
|----------------------------------------|----------|----------------------------|----------------------------|--------------------------------|--------------------------------|----------|----------------|-----------------|----|
|                                        |          | <b>TYPE 3:</b> ≥ 40% ≤ 55% | <b>TYPE 4:</b> ≥ 55% ≤ 75% | <b>TYPE 3:</b> ≥ 1.8mm ≤ 3.5mm | <b>TYPE 4:</b> ≥ 2.3mm ≤ 5.0mm | 80 - 110 | ≥ 90%          | Min.<br>1500N   |    |
|                                        | Actiflex | STADIUM                    |                            | 61%                            |                                | 3.8mm    | 86             | 95%             | OK |

Clic

| Actiflex Stadium Construction Details                                                                       | Height                                                                                                                              |          |
|-------------------------------------------------------------------------------------------------------------|-------------------------------------------------------------------------------------------------------------------------------------|----------|
| Actiflex Stadium  Hardwood top-layer 3.5mm  Middle layer and bottom layer spruce  HDF board glued to bottom | Actiflex size: 21 x 215 x 2200mm  Actiflex Stadium board: 14 x 215 x 2200mm  + HDF board 7mm                                        | 21mm     |
| Resilient foam                                                                                              | 8 x 1500 x 2000mm                                                                                                                   | 8mm      |
| Perimeter strips                                                                                            | 15 x 100 x 1800mm                                                                                                                   | <b>√</b> |
| PE foil<br>(ordered separately)                                                                             | Special requirement for new buildings: 2 layers of 0.2mm. It is not a moisture barrier, but gives to the floor an extra protection. | 0.4mm    |
| Construction height                                                                                         |                                                                                                                                     | 29mm     |